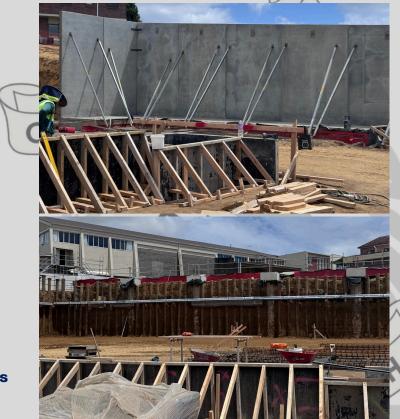

## **GYM AUDITORIUM PROJECT UPDATE**

1ST - 31ST JAN 2025

Progress on the gym/auditorium project has resumed, with all trades back on site following the Christmas and New Year break. The bulk excavation of the bank is ongoing, with the steel waler beam secured, ensuring the bank remains stable.

Concrete precast panels have been installed, with further panels set to arrive from 10th February onwards. Additionally, the top section of the build has been prepped and is ready for the next phase of the build.