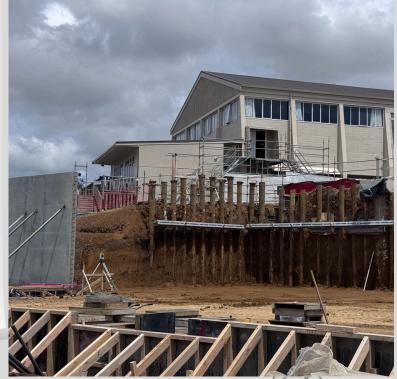

## **GYM AUDITORIUM PROJECT UPDATE**

1ST - 31ST JAN 2025

Progress on the gym/auditorium project has resumed, with all trades back on site following the Christmas and New Year break. The bulk excavation of the bank is ongoing, with the steel waler beam secured, ensuring the bank remains stable.

Concrete precast panels have been installed, with further panels set to arrive from 10th February onwards. Additionally, the top section of the build has been prepped and is ready for the next phase of the build.