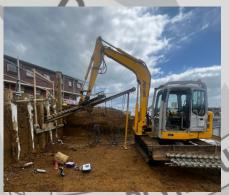

## **GYM AUDITORIUM PROJECT UPDATE**

The gym/auditorium project is moving forward steadily.

Here is a very quick update.

Anchortech, specialists in earth retention, have started work onsite and will begin stabilising the bank next week through their anchoring processes. As you can see by the visuals included, excavation of the hill to lower levels is progressing well, aided by favourable weather conditions. Preparation for reinforcing steel on the level 1 foundation beams will commence on Monday.