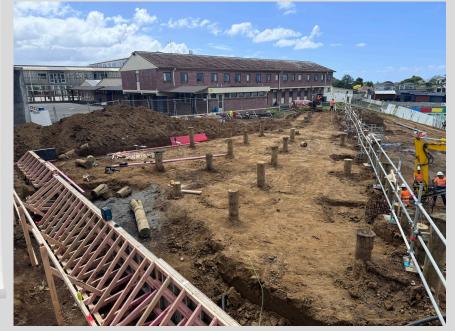

## **GYM AUDITORIUM PROJECT UPDATE**

The gym/auditorium project is moving forward steadily.

Here is a very quick update.

Anchortech, specialists in earth retention, have started work onsite and will begin stabilising the bank next week through their anchoring processes. As you can see by the visuals included, excavation of the hill to lower levels is progressing well, aided by favourable weather conditions. Preparation for reinforcing steel on the level 1 foundation beams will commence on Monday.