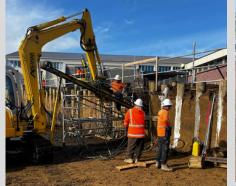

## **GYM AUDITORIUM PROJECT UPDATE**

The gym/auditorium project is moving forward steadily.

Here is a very quick update.

Anchortech, specialists in earth retention, have started work onsite and will begin stabilising the bank next week through their anchoring processes. As you can see by the visuals included, excavation of the hill to lower levels is progressing well, aided by favourable weather conditions. Preparation for reinforcing steel on the level 1 foundation beams will commence on Monday.