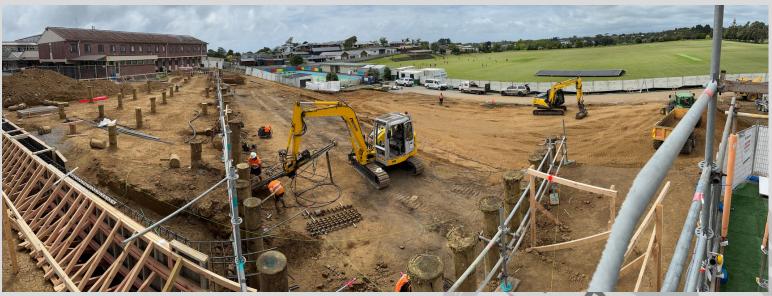

## **GYM AUDITORIUM PROJECT UPDATE**

The gym/auditorium project is moving forward steadily.

Here is a very quick update.

Anchortech, specialists in earth retention, have started work onsite and will begin stabilising the bank next week through their anchoring processes. As you can see by the visuals included, excavation of the hill to lower levels is progressing well, aided by favourable weather conditions. Preparation for reinforcing steel on the level 1 foundation beams will commence on Monday.